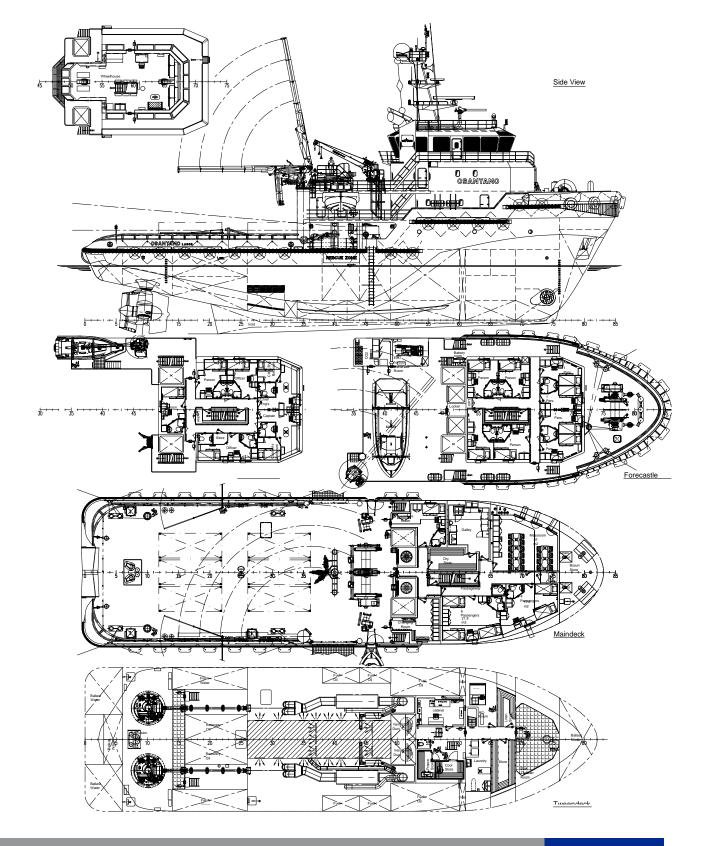

# DECK LAY-OUT

Anchor Anchor / towing winch

Towing pins Chain forks Stern roller Tugger winch Capstan Crane Towing hook aft Towing winch aft

# Fendering

Crew

## ACCOMMODATION

Offshore industrial personnel 10

# NAUTICAL AND COMMUNICATION EQUIPMENT

14

| GMDSS A3        | 1x |
|-----------------|----|
| Inmarsat C      | 2x |
| Inmarsat Mini M | 1x |