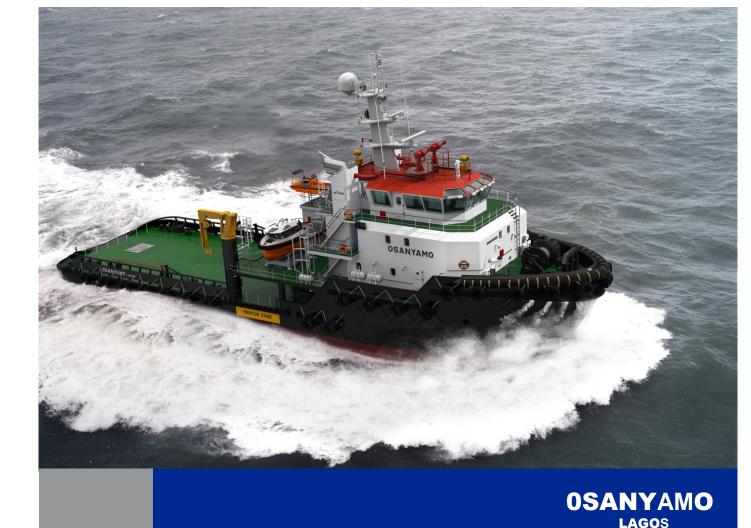

## GENERAL

Yard number Delivery date Basic functions

Classification

t approx.

20th Febuary 2018 Push-pull, escorting, towing and firefighting operations

Bureau Veritas ★ Hull ★ MACH Tug, Oil Recovery second line Ship, Firefighting Ship 1 water spraying, Unrestricted navigation DYNAPOS AM, ★ AUT/UMS, In water