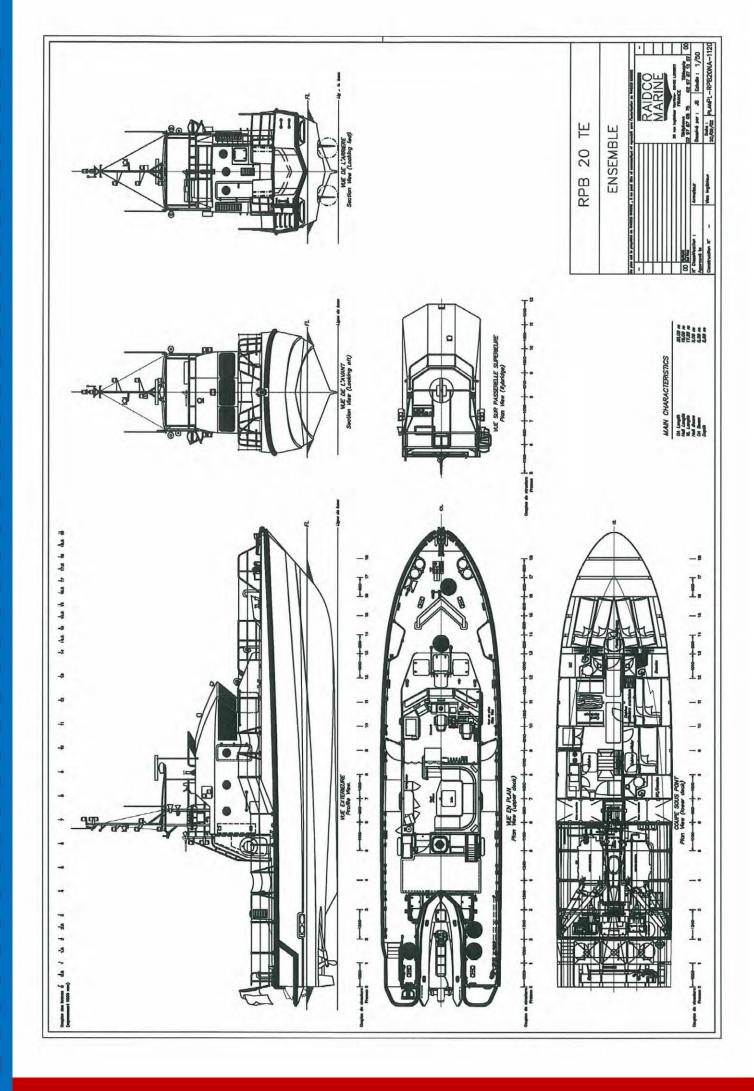

YEAR & PLACE BUILT 2018/I'HERBAUDIERE SHIP BUILDER RAIDCO MARINE,

**FRANCE** 

**DIMENSIONS** 

LENGTH OVERALL 20.00 m
HULL LENGTH 19.00 m
LENGTH AT WATERLINE 17.25 m env
MAXIMUM BEAM 5.29 m
FLD AFT DRAUGTH 1.49 m
DEPTH AMIDSHIP 2.89m env

**ENGINE & PROPULSION SYSTEM** 

MAX. CONTINOUS RATING 2X735KW = 1470KW

(2000HP)

MAXIMUM SPEED 23 KNOTS

**PURSUIT SPEED** 

15 KNOTS AT SEA-STATE 0-3

**FAST PATROL SPEED** 

**15 KNOTS AT SEA-STATE 3** 